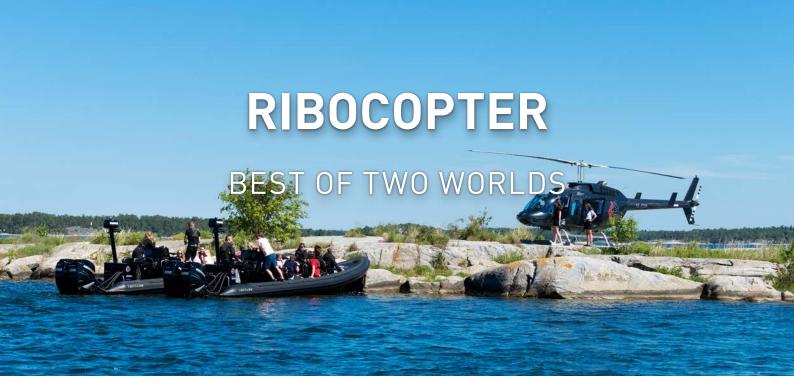

Be a part of the best of two worlds! Enjoy the speed of a RIB-boat and the wonderful feeling to sweep over the water in a helicopter. An incredible way to see the archipelago and its unique landscape of islands and water.

The RIB-boat and the helicopter travel together at huge speed far out into the beautiful archipelago. We stop a couple of times during the trip to allow people to swap between the boat and the helicopter. Everybody will get to go on both boat and helicopter.

The RIB-boats have two powerful engines and reach speeds of 55-60 knots. The feeling of travelling at such speeds across open water is indescribable.

Tip! Add an extra hour at the restaurant for only 2.000 SEK/boat.