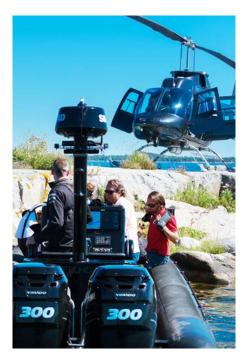

The RIB-boat and the helicopter travel together at huge speed far out into the beautiful archipelago. We stop a couple of times during the trip to allow people to swap between the boat and the helicopter. Everybody will get to go on both boat and helicopter.

The RIB-boats have two powerful engines and reach speeds of 55-60 knots. The feeling of travelling at such speeds across open water is indescribable.

Tip! Add an extra hour at the restaurant for only 2.000 SEK/boat.